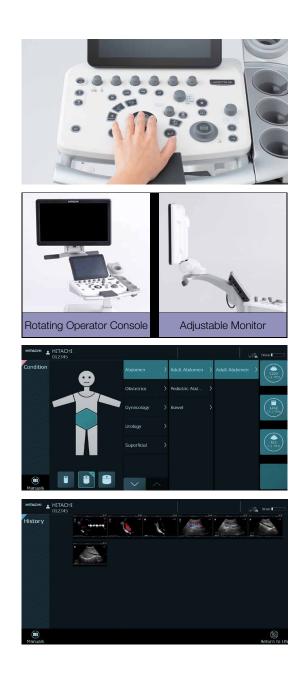

#### • Rotating Operator Console

Swivel the console for more comfortable operation, so that the switch layout matches the angle of your arm.

#### • Adjustable Monitor

Adjust monitor orientation and angle for comfortable examination.

Adjustable Console Height

Raise or lower the console to ease physical impact and scan in the style that best suits your workflow

#### **USER-FRIENDLY INTERFACE**

Supports smooth and intuitive operation.

- Examination Area and Transducer Selection Select an examination area from the illustration to start operation.
- Scan using a Previous Setting

Choose a patient's previously-acquired image and the system will adjust to the same exam settings; invaluable for follow-up comparisons.

Since their inception, today's ultrasound systems have progressed to become essential medical devices not only in examination rooms but in non-traditional locations as well. Arietta 50 is an easy-to-use diagnostic ultrasound solution for physicians in the office or clinic setting. The Arietta 50 platform provides the ultimate in clinical performance with state-of-the-art features traditionally seen on premium