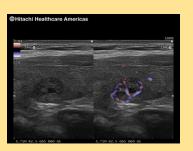

#### eFlow

eFLOW is a flow mapping technology that enables accurate and detailed depiction of blood flow dynamics. Its exceptional spatial resolution allows accurate delineation of both fine and larger blood vessels.

#### **Trapezoidal Scanning**

Offers a wider field of view when scanning with linear probes, enhancing the visualization of vessels, organs, and the tissues surrounding them.