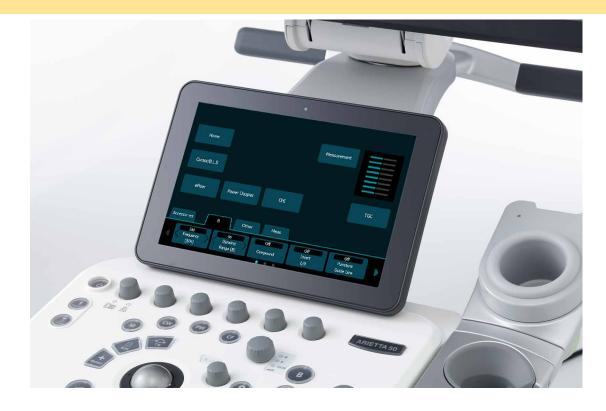

#### • Simplified Operating Console

Minimalized layout includes only the necessary controls. Reduces time searching for the right button, offering a more pleasant operating experience.

#### **USER-FRIENDLY INTERFACE**

Supports smooth and intuitive operation.

- Examination Area and Transducer Selection Select an examination area from the illustration to start operation.
- Scan using a Previous Setting