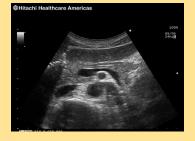

#### eFlow

eFLOW is a flow mapping technology that enables accurate and detailed depiction of blood flow dynamics. Its exceptional spatial resolution allows accurate delineation of both fine and larger blood vessels.