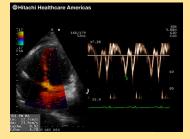

#### Dynamic Slow-motion Display (D.S.D)

Displays real-time imaging and its slow-motion counterpart side by side on the same screen, enabling the observation of rapid value movements in detail.