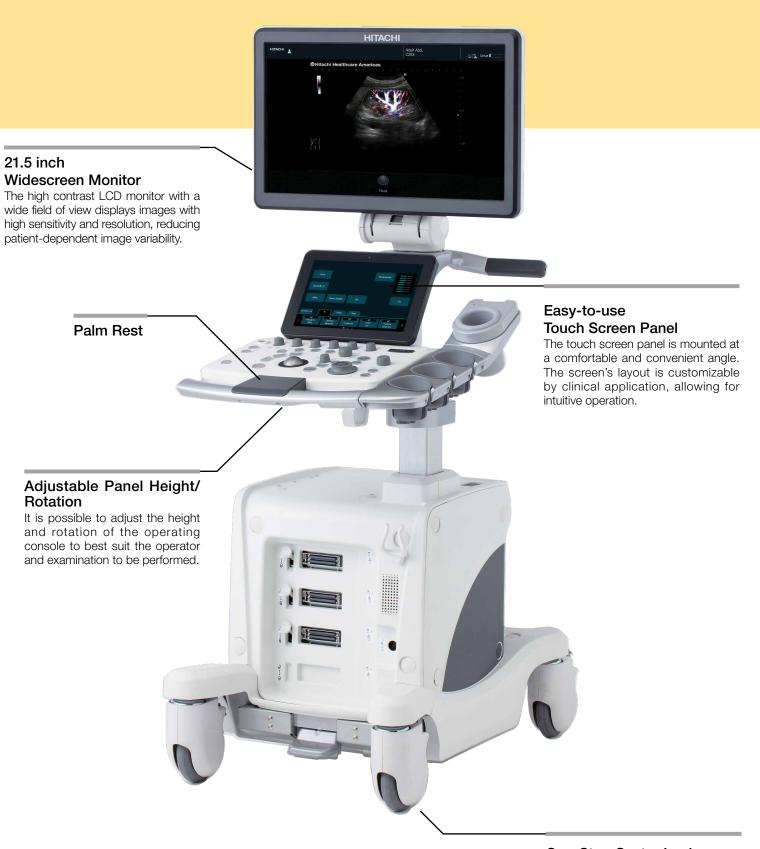

### ERGONOMICALLY DESIGNED TO MAXIMIZE FUNCTION AND FLEXIBILITY

The Arietta 50 was designed to provide easy operation from beginner through seasoned expert. It's outstanding easy-to-view 21.5 inch monitor and intuitive, user-friendly operation will be a perfect fit for your practice.

#### **ARIETTA 50 ERGONOMICS**

Adjust monitor angle, height, and orientation of the panel according to the examination style. Performing examinations in a natural posture can help to reduce the occurrence of examiner fatigue and musculoskeletal disorders.

#### • Simplified Operating Console

Minimalized layout includes only the necessary controls. Reduces time searching for the right button, offering a more pleasant operating experience.

#### • Rotating Operator Console

Swivel the console for more comfortable operation, so that the switch layout matches the angle of your arm.

#### • Adjustable Monitor

Adjust monitor orientation and angle for comfortable examination.

Adjustable Console Height

Raise or lower the console to ease physical impact and scan in the style that best suits your workflow

#### One-Step Caster Lock

We incorporate 4 swivel lock casters for a very moble system that can easily be locked with one step.