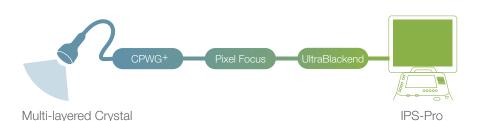

#### Multi-Layered Crystal

Using multiple layers of crystal within each element, Hitachi Healthcare's probes minimize signal attenuation during transmit and receive to increase penetration.

#### Symphonic Technology

The advanced architecture of the Arietta 50 has been redesigned to capture the subtlest of changes and produce incredibly high quality "sound".