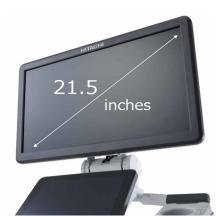

### ERGONOMICALLY DESIGNED TO MAXIMIZE FUNCTION AND FLEXIBILITY

The Arietta 50 was designed to provide easy operation from beginner through seasoned expert. It's outstanding easy-to-view 21.5 inch monitor and intuitive, user-friendly operation will be a perfect fit for your practice.