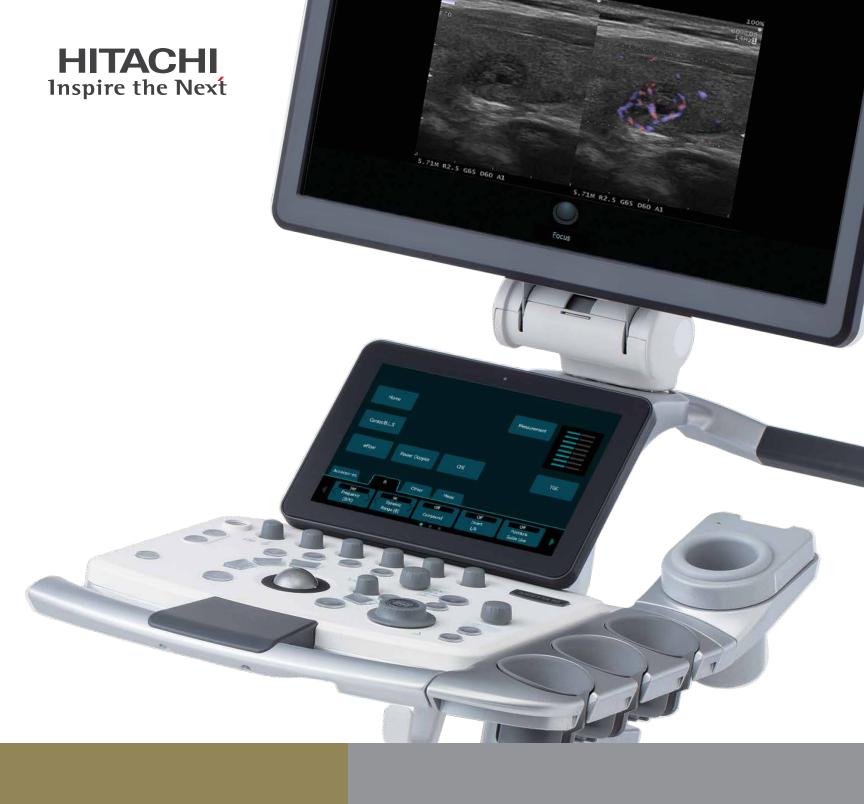

### ERGONOMICALLY DESIGNED TO MAXIMIZE FUNCTION AND FLEXIBILITY

The Arietta 50 was designed to provide easy operation from beginner through seasoned expert. It's outstanding easy-to-view 21.5 inch monitor and intuitive, user-friendly operation will be a perfect fit for your practice.

#### **ARIETTA 50 ERGONOMICS**

Adjust monitor angle, height, and orientation of the panel according to the examination style. Performing examinations in a natural posture can help to reduce the occurrence of examiner fatigue and musculoskeletal disorders.

#### eFlow

eFLOW is a flow mapping technology that enables accurate and detailed depiction of blood flow dynamics. Its exceptional spatial resolution allows accurate delineation of both fine and larger blood vessels.