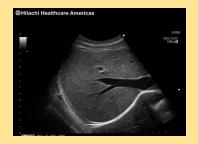

#### High-Resolution B-Mode Imaging

High-resolution B-mode imaging is recognized as the key requirement for observation of potential morphological abnormalities. Arietta 50's high contrast resolution allows detailed observation.

#### Silky Image Processing (SIP)

This adaptive image filter has further evolved to reduce speckles and boost edge enhancement, generating clearer images for easier interpretation.