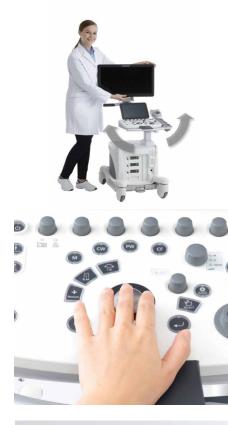

#### **ARIETTA 50 ERGONOMICS**

Adjust monitor angle, height, and orientation of the panel according to the examination style. Performing examinations in a natural posture can help to reduce the occurrence of examiner fatigue and musculoskeletal disorders.

#### • Rotating Operator Console

Swivel the console for more comfortable operation, so that the switch layout matches the angle of your arm.

#### • Adjustable Monitor

Adjust monitor orientation and angle for comfortable examination.

Adjustable Console Height

Raise or lower the console to ease physical impact and scan in the style that best suits your workflow